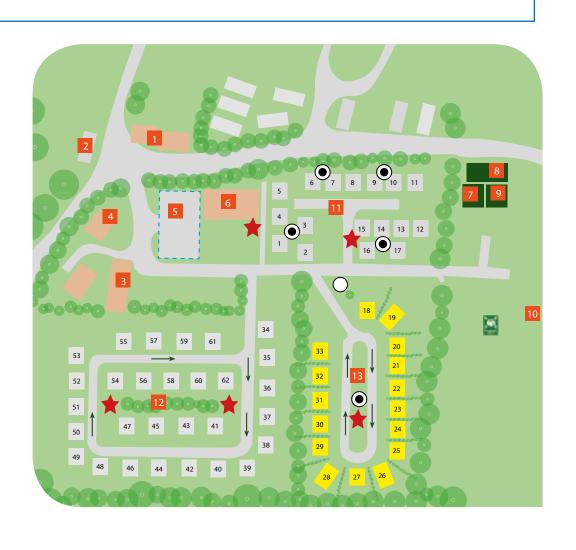

# **KEY**

- 1 Reception & Emergency Telephone
- 2 Park Assistants Caravan
- 3 Coast Café Bar & Alfresco Dining Area
- 4 Re-cycling Centre
- 5 Visitors Car Park
- Touring Facilities -Showers, Toilets, Dishwashing, Elsan Disposal Point & Laundry
- 7 Play park for 3-6 year olds
- 8 Play park for 7-14 yer olds
- 9 Outdoor Gym
- 10 Grass play area with: 2 Football Pitches

## **SEASONAL PITCHES**

- 11 Premium
- 12 Premium
- 13 Premium Plus
- Refuse point
- Fire and Refuse point
- ★ Fire point
- Drinking water point & waste water disposal
- Fire Assembly Point

## **PITCH TYPES**

Premium Plus